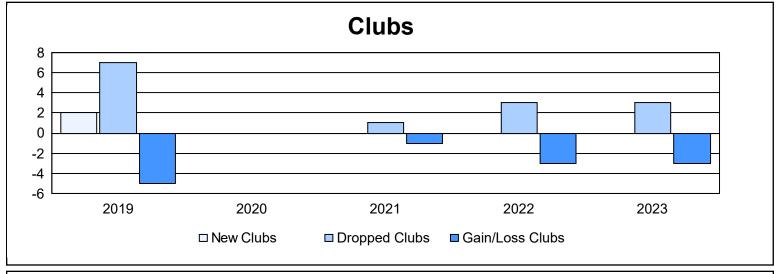

District 391 As of June 2023 Cumulative

| Year      | New<br>Clubs | Dropped<br>Clubs | Gain/<br>Loss<br>Clubs | New<br>Members | Charter<br>Members | Reinstate<br>Members | Transfer<br>Members | Total<br>Member<br>Added | Total<br>Members<br>Dropped | Gain/<br>Loss<br>Members |
|-----------|--------------|------------------|------------------------|----------------|--------------------|----------------------|---------------------|--------------------------|-----------------------------|--------------------------|
| 2018-2019 | 2            | 7                | -5                     | 73             | 129                | 44                   | 5                   | 251                      | 431                         | -180                     |
| 2019-2020 | 0            | 0                | 0                      | 31             | 46                 | 25                   | 14                  | 116                      | 620                         | -504                     |
| 2020-2021 | 0            | 1                | -1                     | 230            | 192                | 123                  | 12                  | 557                      | 562                         | -5                       |
| 2021-2022 | 0            | 3                | -3                     | 163            | 179                | 204                  | 25                  | 571                      | 515                         | 56                       |
| 2022-2023 | 0            | 3                | -3                     | 178            | 80                 | 156                  | 17                  | 431                      | 408                         | 23                       |
| Average   | 0            | 3                | -2                     | 135            | 125                | 110                  | 15                  | 385                      | 507                         | -122                     |