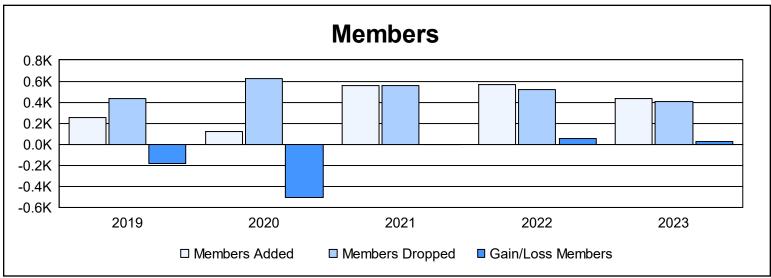

District 391 As of June 2023 Cumulative

| Year      | New<br>Clubs | Dropped<br>Clubs | Gain/<br>Loss<br>Clubs | New<br>Members | Charter<br>Members | Reinstate<br>Members | Transfer<br>Members | Total<br>Member<br>Added | Total<br>Members<br>Dropped | Gain/<br>Loss<br>Members |
|-----------|--------------|------------------|------------------------|----------------|--------------------|----------------------|---------------------|--------------------------|-----------------------------|--------------------------|
| 2018-2019 | 2            | 7                | -5                     | 73             | 129                | 44                   | 5                   | 251                      | 431                         | -180                     |
| 2019-2020 | 0            | 0                | 0                      | 31             | 46                 | 25                   | 14                  | 116                      | 620                         | -504                     |
| 2020-2021 | 0            | 1                | -1                     | 230            | 192                | 123                  | 12                  | 557                      | 562                         | -5                       |
| 2021-2022 | 0            | 3                | -3                     | 163            | 179                | 204                  | 25                  | 571                      | 515                         | 56                       |
| 2022-2023 | 0            | 3                | -3                     | 178            | 80                 | 156                  | 17                  | 431                      | 408                         | 23                       |
| Average   | 0            | 3                | -2                     | 135            | 125                | 110                  | 15                  | 385                      | 507                         | -122                     |